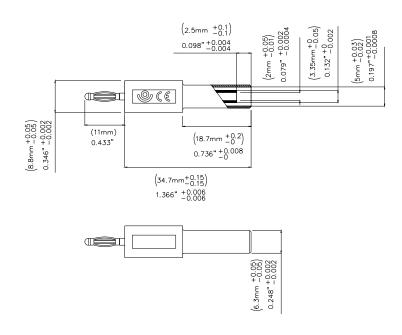

All dimensions are in inches. Tolerances (except noted):  $.xx = \pm .02$ " (,51 mm),  $.xxx = \pm .005$ " (,127 mm). All specifications are to the latest revisions. Specifications are subject to change without notice. Registered trademarks are the property of their respective companies.